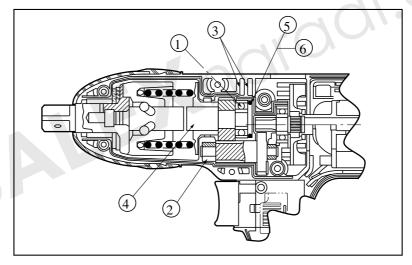

## Description

- ▶ 1. The ball bearing 608VV with outer diameter 22 mm (7/8") will be replaced by a ball bearing 609LLB with outer diameter 24 mm (15/16").
  - 2. The plane bearing 6 will be changed from 10 mm (13/32") to 12 mm(15/32") in outer diameter.
  - 3. The housing will be changed as follows.
    - i) Ribs will be added to the portions around the bearings.
    - ii) The dimensions of portions to accept the bearings will be changed.
  - 4. The portion of spindle to be inserted into the ball bearing will be changed from 8 mm (5/16") to 9 mm (11/32") in diameter.
  - 5. The flat washer 16 will be replaced by a flat washer 18.
  - 6. The O ring 17 will be replaced by an O ring 20.

The above Nos. corresponds to the item Nos. shown in the figure below.