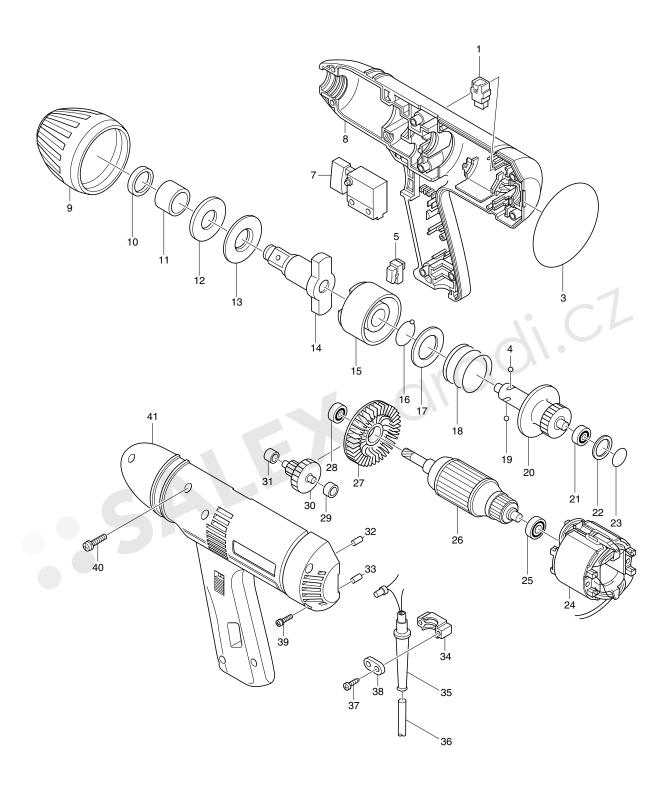

| Item | Part     | Qty. |                                | Item | Part | Qty. |             |
|------|----------|------|--------------------------------|------|------|------|-------------|
| No.  | No.      | Used | Description                    | No.  | No.  | Used | Description |
| 1    | 191910-3 | 1    | CARBON BRUSH CB-401            |      |      |      |             |
|      | 213719-4 | 1    | O RING 62                      |      |      |      |             |
|      | 216011-7 | 1    | STEEL BALL 5.6                 |      |      |      |             |
|      | 651556-2 | 1    | SWITCH VLX11                   |      |      |      |             |
| 7    | 651261-1 | 1    | SWITCH SGE108CV-2              |      |      |      |             |
| 8    | * *      | 1    | HOUSING SET                    |      |      |      |             |
| _    |          |      | INC. 32,33,41                  |      |      |      |             |
|      | 421382-1 | 1    | BUMPER                         |      |      |      |             |
|      | 213257-6 | 1    | OIL SEAL 18                    |      |      |      |             |
|      | 257623-7 | 1    | SLEEVE 18                      |      |      |      |             |
|      | 261089-5 | 1    | RUBBER WASHER 18               |      |      |      |             |
|      | 267054-2 | 1    | FLAT WASHER 18                 |      |      |      |             |
|      | 322276-2 | 1    | ANVIL                          |      |      |      |             |
|      | 322459-4 | 1    | HAMMER                         |      |      |      |             |
|      | 216008-6 | 5    | STEEL BALL 4                   |      |      |      |             |
|      | 267088-5 | 1    | FLAT WASHER 28                 |      |      |      |             |
|      | 233079-8 | 1    | COMPRESSION SPRING 30          |      |      |      |             |
|      | 216011-7 | 1    | STEEL BALL 5.6                 |      |      |      |             |
| 20   | *        | 1    | SPINDLE COMPLETE               |      |      |      |             |
| 21   | *        | 1    | BALL BEARING 609LLB            |      |      |      |             |
| 22   | *        | 1    | FLAT WASHER 18                 |      |      |      |             |
| 23   | *        | 1    | O RING 20                      |      |      |      |             |
|      | 633156-0 | 1    | FIELD 115V                     |      |      |      |             |
| 25   | 210025-8 | 1    | BALL BEARING 627LLB            |      |      |      |             |
| 26   | 511926-6 | 1    | ARMATURE ASS'Y 115V            |      |      |      |             |
|      |          |      | INC. 25,27,28                  |      |      |      |             |
|      | 241881-5 | 1    | FAN 52                         |      |      |      |             |
|      | 211051-0 | 1    | BALL BEARING 609LLB            |      |      |      |             |
|      | 214017-9 | 1    | PLANE BEARING 5                |      |      |      |             |
| 30   | 226108-4 | 1    | GEAR COMPLETE 16-38            |      |      |      |             |
| 31   | *        | 1    | PLANE BEARING 6                |      |      |      |             |
| 32   | 263002-9 | 1    | RUBBER PIN 4                   |      |      |      |             |
| 33   | 263002-9 | 1    | RUBBER PIN 4                   |      |      |      |             |
| 34   | 687051-6 |      | STRAIN RELIEF                  |      |      |      |             |
| 35   | 682502-4 | 1    | CORD GUARD 8-85                |      |      |      |             |
| 36   | 664064-4 | 1    | POWER SUPPLY CORD AWG#18-2-2.5 |      |      |      |             |
| 37   | 265995-6 | 2    | TAPPING SCREW 4X18             |      |      |      |             |
| 38   | 687063-9 | 1    | STRAIN RELIEF                  |      |      |      |             |
| 39   | 911148-2 | 3    | PAN HEAD SCREW M4X25           |      |      |      |             |
| 40   | 911536-3 | 7    | PAN HEAD SCREW M4X20           |      |      |      |             |
| 41   | * *      | 1    | HOUSING SET                    |      |      |      |             |
|      |          |      | INC. 8,32,33                   |      |      |      |             |
|      |          |      |                                |      |      |      |             |
|      |          |      |                                |      |      |      |             |