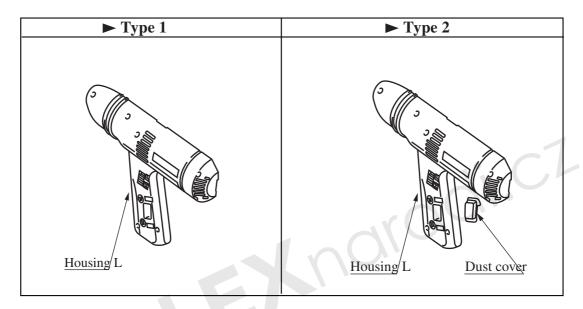

# SERVICE CHANGE 2

Subject Addition of dust cover

Description A dust cover will be added to the housing L to protect the reversing switch

# Interchangeability(I/C)

| Item No. | Type 1                                      | Q'ty | I/C | Type 2                                       | Q'ty | Note                     |
|----------|---------------------------------------------|------|-----|----------------------------------------------|------|--------------------------|
| 8        | 8 Housing Set<br>182729-1<br>(Discontinued) |      | <=  | Housing Set<br>(with Dust Cover)<br>182811-6 | 1    | Interchangeable as a set |
|          |                                             |      |     | Dust Cover<br>421460-7                       | 1    |                          |