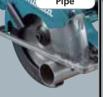

#### **Excellent Cutting Performance**

- Maximum Cutting Depth: 51mm (2") Convenient for 51mm (2") conduit
- Base Plate of Stainless Steel Prevents damage of its surface and moves smoothly on the workpiece.

# **Fine Cutting surface** by Carbide-tipped Saw Blade and Cutting Speed: 3,600rpm