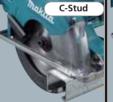

#### **Excellent Cutting Performance**

- Maximum Cutting Depth: 51mm (2") Convenient for 51mm (2") conduit
- Base Plate of Stainless Steel Prevents damage of its surface and moves smoothly on the workpiece.