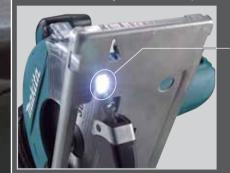

• Twin LED

Illuminates blade edge and allows to easily align with cutting line. Light can be tuned on before tool starts by pulling the trigger slightly.