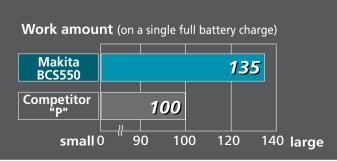

#### **Comparison of Cutting Performance**

2. Numbers in the charts below are relative values when the capacities of Competitor "P" are indexed at 100.

Test material: Carbon steel pipe of 34mm diameter with thickness of 3mm

**Blade used:** 30-tooth TCT Saw blade supplied with each model

 Long Life DC Motor with replaceable **Carbon Brushes** 

- Storable Hex Wrench
- Comfortable Depth **Adjusting Lever**