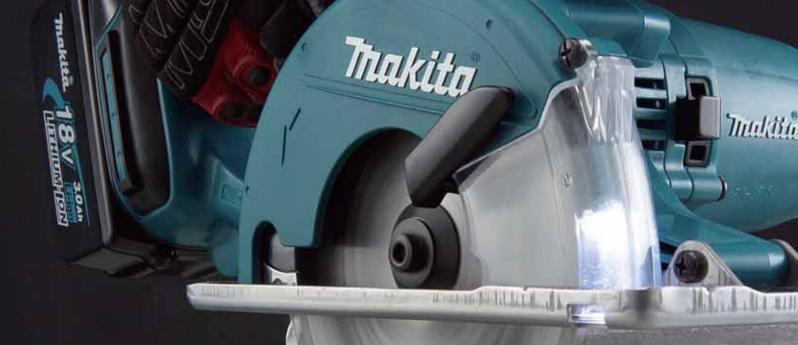

# Trakita Compact and Lightweight still Well-Balanced Design

**Cordless Metal Cutter** BCS550 136mm (5-3/8")

#### **Excellent Cutting Performance**

- Maximum Cutting Depth: 51mm (2") Convenient for 51mm (2") conduit
- Base Plate of Stainless Steel Prevents damage of its surface and moves smoothly on the workpiece.

# **Fine Cutting surface** by Carbide-tipped Saw Blade and Cutting Speed: 3,600rpm