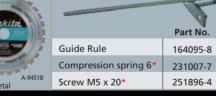

: Knows how to look after each MAKSTAR battery to MAXIMIZE CYCLE LIFE + WORK VOLUME

:: Cools down inside battery.

T.C.T Saw Blade

**Guide Rule** 

# Accessories

| 1 | Size                | Part No. |
|---|---------------------|----------|
| ı | 5-3/8" x 5/8" x 50T | *A-94524 |
| ı | 136 x 20 mm x 50T   | *B-07325 |
| ı | 136 x 20 mm x 30T   | B-07319  |
| - | 5-3/8" x 5/8" x 30T | A-94518  |