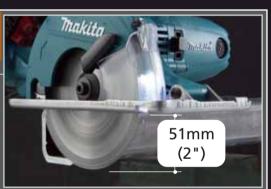

#### **Excellent Cutting Performance**

- Maximum Cutting Depth: 51mm (2") Convenient for 51mm (2") conduit
- Base Plate of Stainless Steel Prevents damage of its surface and moves smoothly on the workpiece.