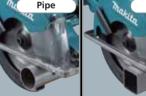

#### **Excellent Cutting Performance**

- Maximum Cutting Depth: 51mm (2") Convenient for 51mm (2") conduit
- Base Plate of Stainless Steel Prevents damage of its surface and moves smoothly on the workpiece.

# **Fine Cutting surface** by Carbide-tipped Saw Blade and Cutting Speed: 3,600rpm