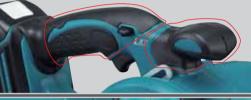

## High Maneuverability

• Weighs only 2.4kg (5.3lbs) in a compact size

Ensures easy handling even in overhead or horizontal application.

- Prevents accidental starting
- Easy to operate even with gloved hand
- Can be operated from both sides of handle

**Blade used:** 30-tooth TCT Saw blade supplied with each model

 Long Life DC Motor with replaceable **Carbon Brushes** 

- Storable Hex Wrench
- Comfortable Depth **Adjusting Lever**