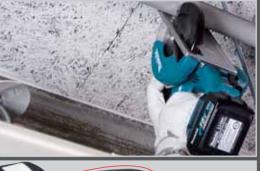

## High Maneuverability

• Weighs only 2.4kg (5.3lbs) in a compact size

Ensures easy handling even in overhead or horizontal application.

- Prevents accidental starting
- Easy to operate even with gloved hand
- Can be operated from both sides of handle