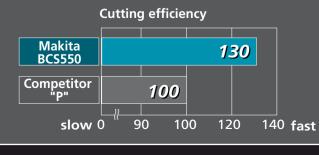

#### **Comparison of Cutting Performance**

2. Numbers in the charts below are relative values when the capacities of Competitor "P" are indexed at 100.

Test material: Carbon steel pipe of 34mm diameter with thickness of 3mm

**Blade used:** 30-tooth TCT Saw blade supplied with each model

 Long Life DC Motor with replaceable **Carbon Brushes** 

- Storable Hex Wrench
- Comfortable Depth **Adjusting Lever**