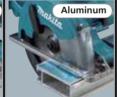

#### **Excellent Cutting Performance**

- Maximum Cutting Depth: 51mm (2") Convenient for 51mm (2") conduit
- Base Plate of Stainless Steel Prevents damage of its surface and moves smoothly on the workpiece.