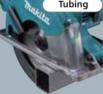

#### **Excellent Cutting Performance**

- Maximum Cutting Depth: 51mm (2") Convenient for 51mm (2") conduit
- Base Plate of Stainless Steel Prevents damage of its surface and moves smoothly on the workpiece.

# **Fine Cutting surface** by Carbide-tipped Saw Blade and Cutting Speed: 3,600rpm