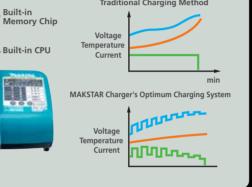

# MAKSTAR Charger's

#### **Optimum Charging System**

- :: Communicates with individual battery.
- : Recognizes ID of battery and its history.
- : Analyzes its condition ; Battery may have been abused by heat or over-discharging, or weakened by cycle age.

: Knows how to look after each MAKSTAR battery to MAXIMIZE CYCLE LIFE + WORK VOLUME

:: Cools down inside battery.

T.C.T Saw Blade

**Guide Rule** 