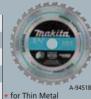

# Accessories

| 1 | Size                | Part No. |
|---|---------------------|----------|
| ı | 5-3/8" x 5/8" x 50T | *A-94524 |
| ı | 136 x 20 mm x 50T   | *B-07325 |
| ı | 136 x 20 mm x 30T   | B-07319  |
| - | 5-3/8" x 5/8" x 30T | A-94518  |