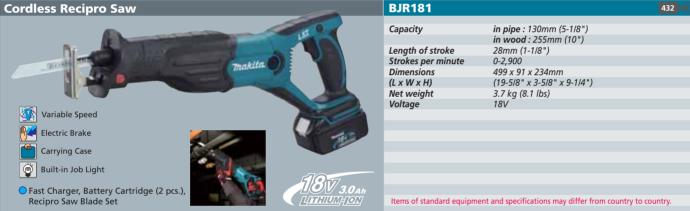

# Cordless Recipro Saw BJR181









### EXTREME STAMINA

Life time work volume

in comparison with Makita Ni-cd 2.0Ah batteries

**Total Power Delivery Amount** of each battery's service lifetime



The numbers in the chart are relative values when the amount of Ni-cd 2.0Ah is indexed at 100.

# LIGHTWEIGHT & COMPACT



ANYTIME CHARGE NO MEMOR EFFECT LONGTIM STORAGE SHOCK ARSORRING HEAVY DUTY PACK

HOLDING MULTI



430% Only Achieved with...

## MAKSTAR Charger's

#### **Optimum Charging System**

- :: Communicates with individual battery.
- :: Recognizes ID of battery and its history.
- :: Analyzes its condition ; Battery may have been abused by heat or over-discharging, or weakened by cycle age.
- :: Charges optimum and gentle way with Active 3 Controls;

**Active Current Control** 

**Active Thermal Control** 

**Active