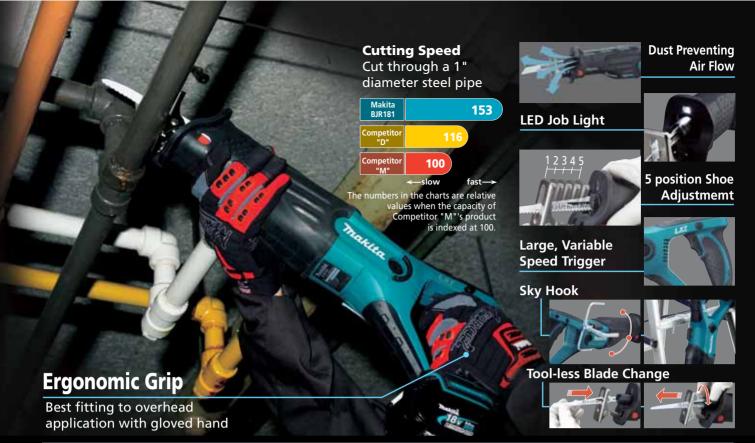

# Cordless Recipro Saw BJR181

### EXTREME STAMINA

Life time work volume

in comparison with Makita Ni-cd 2.0Ah batteries

**Total Power Delivery Amount** of each battery's service lifetime

The numbers in the chart are relative values when the amount of Ni-cd 2.0Ah is indexed at 100.