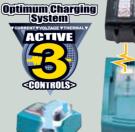

#### **Optimum Charging System**

- :: Communicates with individual battery.
- :: Recognizes ID of battery and its history.
- :: Analyzes its condition ; Battery may have been abused by heat or over-discharging, or weakened by cycle age.
- :: Charges optimum and gentle way with Active 3 Controls;

**Active Current Control** 

**Active Thermal Control** 

**Active Voltage Control** 

:: Knows how to look after each MAKSTAR battery to

MAXIMIZE CYCLE LIFE + WORK VOLUME

:: Cools down inside battery.

**Built-in** Memory Chip