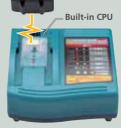

**Active Current Control** 

**Active Thermal Control** 

**Active Voltage Control** 

:: Knows how to look after each MAKSTAR battery to

MAXIMIZE CYCLE LIFE + WORK VOLUME

:: Cools down inside battery.

**Built-in** Memory Chip

> Voltage Temperature Current

Voltage

Temperature **MAKSTAR Charger's Optimum Charging System** 

Traditional Charging Method